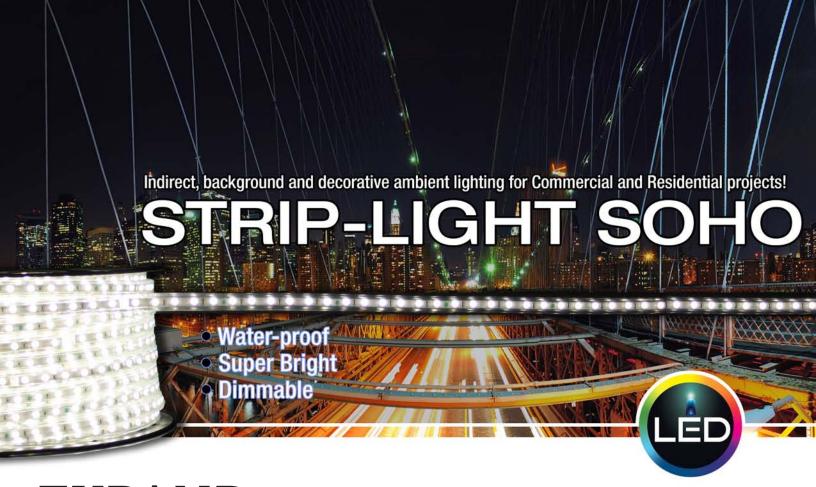

## EXPAND... Your creativity!

Wide Loyal Strip-Light SOHO is the brightest in the market. Transform every room utilizing marvelous light accents that feel good. Open-up the possibilities and make your furniture seem weightless, make your walls glow, provide stair lighting to make your home safer, and fill rooms with indirect colourful light that reaches not just your eyes, but all of your senses.

We also have waterproofed our Strip-Light SOHO for your outdoor use. The use of LED strips lighting is increasingly popular in residential and commercial applications, you are only limited by your creative senses!